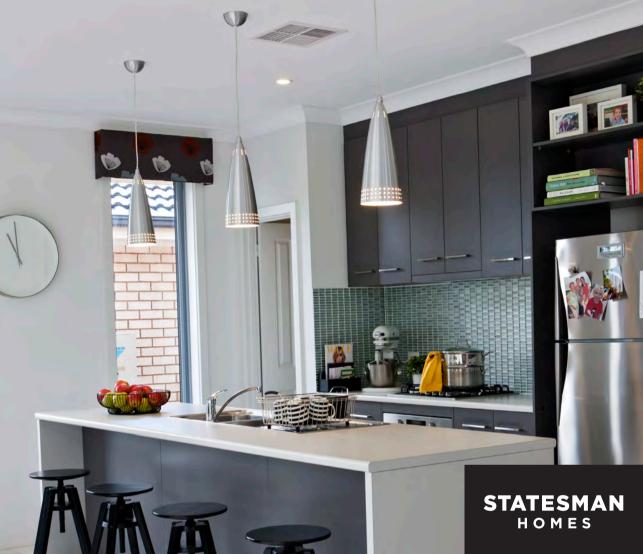

### Open-plan living at its best! This outstanding home offers plenty of room for entertaining and family living.

#### Specifications

Living Area : 136.79 sqm Porch : 2.17 sqm Garage : 36.00 sqm Total : 174.96 sqm Width : 12.35m (inc. double garage) Depth : 17.52m

- $\cdot$  three bedrooms
- · large open-plan living area
- double garage with internal access
- · robes to all bedrooms
- two sets of double glass sliding doors to kitchen
- · convenient three-way bathroom
- ensuite to master bedroom with double vanity and wide shower