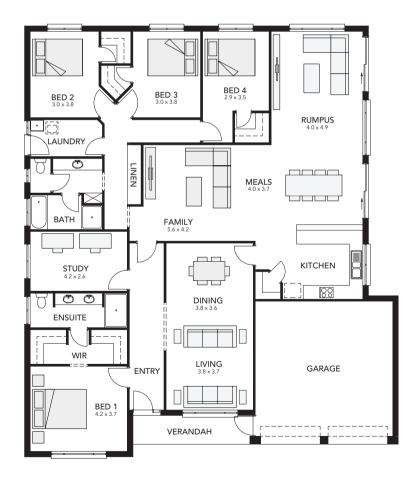

Adelaide Mk II 30.60 squares

An executive residence which provides every luxury for modern living including a palatial master bedroom suite.

#### Specifications

Living Area : 237.52 sqm Verandah : 6.38 sqm Garage : 40.37 sqm Total : 284.27 sqm Width : 16.29m (inc. double garage) Depth : 18.78m

- $\cdot$  four bedrooms
- · open-plan family & meals area
- · double garage
- · separate formal dining area
- · separate study
- games and home theatre area at the rear
- · walk-in robes to beds 2, 3 & 4
- his and her walk-in robes and ensuite to master bedroom
- two sets of double sliding doors to outside