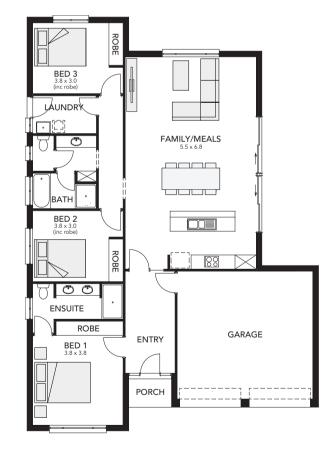

Adelaide Mk II 30.60 squares

An executive residence which provides every luxury for modern living including a palatial master bedroom suite.

#### Specifications

Living Area : 237.52 sqm Verandah : 6.38 sqm Garage : 40.37 sqm Total : 284.27 sqm Width : 16.29m (inc. double garage) Depth : 18.78m

- $\cdot$  four bedrooms
- · open-plan family & meals area
- · double garage
- · separate formal dining area
- · separate study
- games and home theatre area at the rear
- · walk-in robes to beds 2, 3 & 4
- his and her walk-in robes and ensuite to master bedroom
- two sets of double sliding doors to outside