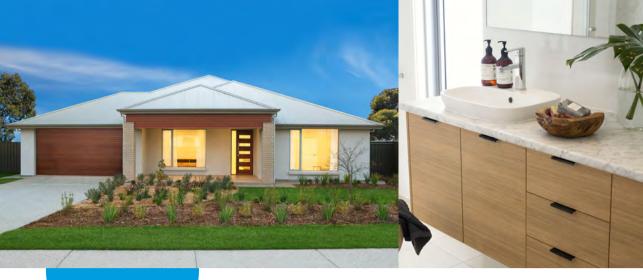

## Welcome to our Eden display home

BED 4

LAUNDRY

Lobethal Alf. 34.30 squares

Masterfully designed with four spacious bedrooms with walk-in robes, study (or fifth bedroom) open-plan family and meals area, separate home theatre, and fantastic undercover alfresco area, this design is truly grand!

## Specifications

Living Area: 241.49 sqm Verandah: 7.31 sqm Alfresco: 23.73 sqm Garage: 46.10 sqm Total: 318.63 sqm

Width: 17.59m (inc. double garage)

Depth : 20.68m

- · five bedrooms
- $\cdot$  walk-in robe and ensuite to master bedroom
- $\cdot\,$  designated home theatre
- · double garage
- · internal access to/from garage
- · alfresco courtyard with 2 sets of glass sliding doors