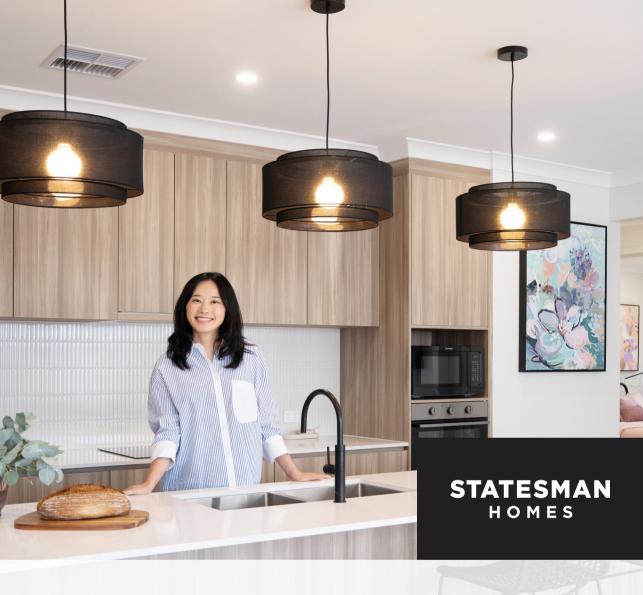

## Welcome to our Brookmont display home

ROBE

ROBE

BED 4

0

## **Specifications**

Living Area: 181.81 sqm Porch: 1.90 sqm Garage: 35.09 sqm Width: 13.00 m (inc. double

garage) Depth : 20.27 m Total : 235.64 sqm

· Four bedrooms.

- · Spacious his and her walk-in robe and ensuite to master bedroom.
- · Large alfresco entertaining area.
- · Internal access from garage.
- · Handy kitchen office.
- · Open-plan kitchen.
- · Double garage.