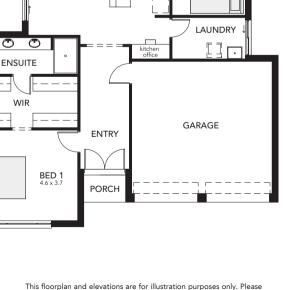

KITCHEN

BED 3

3.0 x 4.3 (inc robe

ROBE

FAMILY

**MEALS** 

**ALFRESCO** 

This floorplan and elevations are for illustration purposes only. Please refer to the working drawings you receive upon signing a contract for precise measurements. To the extent that there is any conflict between the material contained in this brochure and the contract of sale, the purchaser acknowledges that the terms of the contract of sale will at all times prevail. © 2024 Statesman Homes. E&OE MAY 2024.