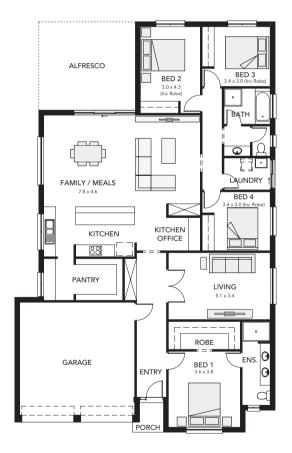

Seacombe Alfresco 26.41 squares

This designer home is so clever. It has four bedrooms including a majestic master suite, a separate living, a contemporary kitchen with a huge walk in pantry, a kitchen office and an under cover alfresco. But the best bit is it all fits on a 14 metre wide block.

#### Specification

Living Area : 185.67 sqm Verandah : 1.98 sqm Alfresco : 21.35 sqm Garage : 36.41 sqm Total : 245.41 sqm Width : 13.00m (inc. double garage) Depth : 20.50m

 $\cdot$  four bedrooms

- $\cdot\,$  walk-in robe and ensuite to master bedroom
- · built-in robes to beds 2, 3 & 4
- separate living room
- · walk-in pantry & kitchen office
- · double garage
- · alfresco courtyard with glass sliding door