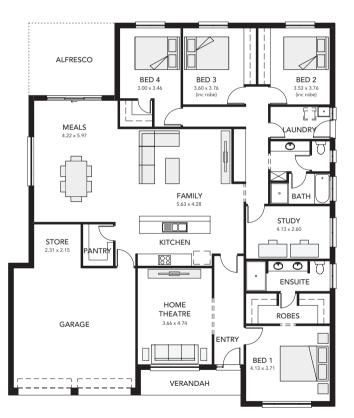

### Specifications

Living Area : 216.50 sqm Verandah : 6.15 sqm Alfresco : 14.95 sqm Garage/Store : 44.86 sqm Total : 282.46 sqm Width : 16.00m (inc. double garage) Depth : 18.74m

· four bedrooms

- $\cdot\,$  walk-in robe and ensuite to master bedroom
- $\cdot\,$  built-in robes to beds 2, 3 & 4
- · designated home theatre
- · separate study area
- · double garage
- · internal access to/from garage
- · alfresco courtyard with glass sliding door

Seacombe Alfresco 26.41 squares

This designer home is so clever. It has four bedrooms including a majestic master suite, a separate living, a contemporary kitchen with a huge walk in pantry, a kitchen office and an under cover alfresco. But the best bit is it all fits on a 14 metre wide block.