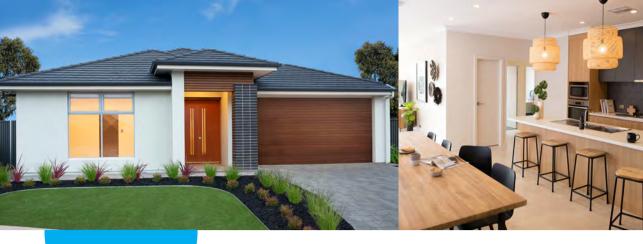

## Welcome to our Moana display home

Felixstow Alf. 25.36 squares

A spacious family home with walls of glass that bring the outdoors in, complete with a large alfresco.

## Specifications

Living Area: 181.81 sqm Porch: 1.90 sqm Alfresco: 16.84 sqm Garage: 35.09 sqm Total: 235.64 sqm

Width: 13.00m (inc. double garage)

Depth: 20.27m

- · four bedrooms
- · spacious his and her walk-in robe and ensuite to master bedroom
- · large alfresco entertaining area
- · internal access from garage
- · handy kitchen office
- · open-plan kitchen
- · double garage