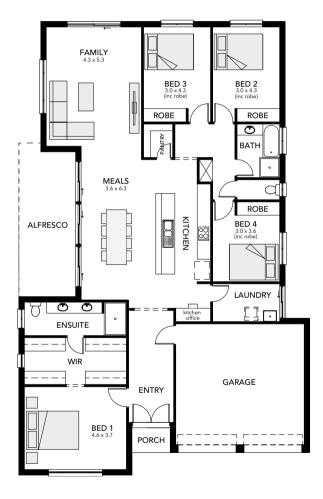

## Specifications

Living Area: 181.81 sqm Porch: 1.90 sqm Alfresco: 16.84 sqm Garage: 35.09 sqm Total: 235.64 sqm

Width: 13.00m (inc. double garage)

Depth: 20.27m

- · four bedrooms
- · spacious his and her walk-in robe and ensuite to master bedroom
- · large alfresco entertaining area
- · internal access from garage
- · handy kitchen office
- · open-plan kitchen
- · double garage

This floorplan and elevations are for illustration purposes only. Please refer to the working drawings you receive upon signing a contract for precise measurements. To the extent that there is any conflict between the material contained in this brochure and the contract of sale, the purchaser acknowledges that the terms of the contract of sale will at all times prevail. © 2019 Statesman Homes. E&CE JULY 2019.