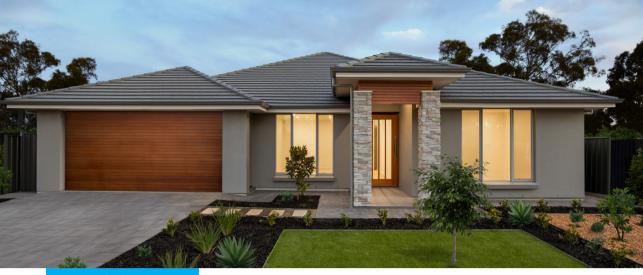

## Welcome to our Burgundy display home

BED 2

STUDY

0 0

WIR

BED 1

ENSUITE

## Adelaide Alfresco Mk 2 30.60 squares

This spacious family home features four bedrooms, two living spaces and an alfresco perfect for entertaining.

## Specifications

Living Area: 217.32 sqm Verandah: 6.38 sqm Alfresco: 20.20 sqm Garage: 40.37 sqm Total: 284.27 sqm

Width: 16.29m (inc. double garage)

Depth: 18.78m

- $\cdot$  four bedrooms
- $\cdot\,$  walk-in robe and ensuite to master bedroom
- · Walk-in robes to beds 2, 3 & 4
- · designated dining & living room
- · separate study area
- · double garage
- · alfresco courtyard with glass sliding door

ALFRESCO

KITCHEN

GARAGE

BED 4

MEALS

BED 3

FAMILY

ENTRY

DINING

LIVING

VERANDAH