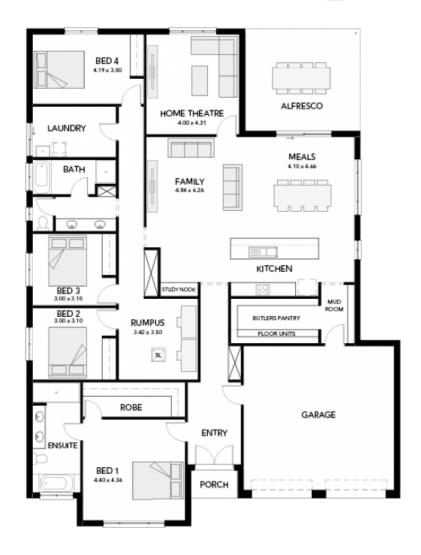

## **Specifications**

Total: 305.83 sqm Land Size: 1062.00 sqm

## You get all this & more...

- Large 1062m2, soon to be titled, benched and retained block
- 2.7m ceilings throughout
- Upgraded facade and garage door
- Flooring throughout
- Ducted reverse cycle air conditioning
  Footings and site works included
- Slab & tile base to alfresco
- Fully insulated
- Upgraded kitchen and laundry joinery
- 900mm stainless steel kitchen appliances
- New higher standard specification
- House design on display at Aston Hills, Mount
- Other blocks and floor plans available
- Visit the Statesman Homes display opposite the Aston Hills land sales office for an informal chat and consultation about our build options