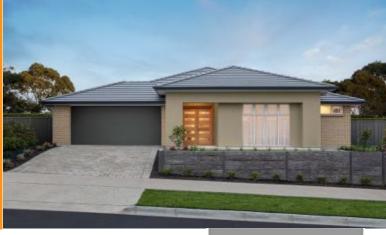

## House & Land Package

Barker Alfresco 32.91 squares

Lot 37 Wittwer Place, Strathalbyn 'Aurora'

House and Land from only

\$654,900°

## You get all this & more...

- Large 1062m2, soon to be titled, benched and retained block
- 2.7m ceilings throughout
- Upgraded facade and garage door
- Flooring throughout
- Ducted reverse cycle air conditioning
  Footings and site works included
- Slab & tile base to alfresco
- Fully insulated
- Upgraded kitchen and laundry joinery
- 900mm stainless steel kitchen appliances
- New higher standard specification
- House design on display at Aston Hills, Mount
- Other blocks and floor plans available
- Visit the Statesman Homes display opposite the Aston Hills land sales office for an informal chat and consultation about our build options