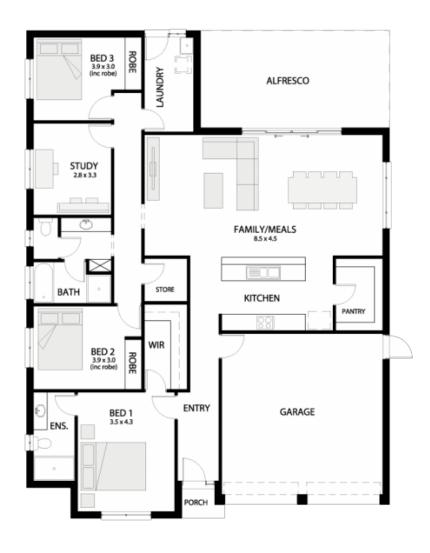

## **Specifications**

Total: 224.05 sqm Land Size: 478.00 sqm

## You get all this & more...

- \$10K discount applied
- 2700mm high ceilings
- LED downlights
- 900mm Westinghouse kitchen appliances
- Ducted reverse Cycle air-conditioning
- Single span panel lift garage door
- Portico at front elevation
- Alfresco with slab and tilesCarpet to bedrooms
- Carpet to bedrooms
- Timber floors to remainder of home
- Colorbond roofing
- Insulation to external and internal walls and ceiling
- NBN provision
- Soil removal and generous footings allowance
- 25-year structural warranty
- 3-month maintenance