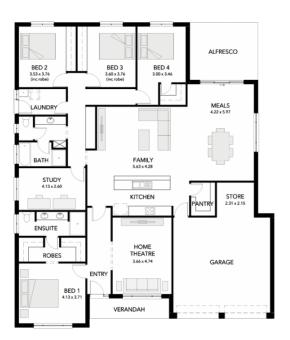

## **Specifications**

Total: 282.46 sqm Land Size: 554.00 sqm

## You get all this & more...

- \$10K discount applied
- 2700mm high ceilings
- LED downlights
- 900mm Westinghouse kitchen appliances
- Ducted reverse Cycle air-conditioning
- Single span panel lift garage door
- Portico at front elevation
- Alfresco with slab and tiles Carpet to bedrooms
- Timber floors to remainder of home
- Colorbond roofing
- Insulation to external and internal walls and ceiling
- NBN provision
- Soil removal and generous footings allowance
- 25-year structural warranty
- 3-month maintenance