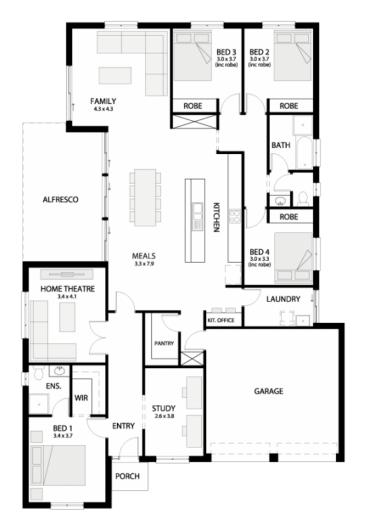

## **Specifications**

Total: 251.29 sqm Land Size: 478.00 sqm

## You get all this & more...

- \$12k discount off your build \*\*\*
- Reverse cycle ducted air-conditioning
- Flooring allowance for the whole home
- Allowance for front facade
- Single Panel lift garage door
- Ceiling, external and internal wall insulation
- Free dishwasher
- 25 degree roof pitch
- 2.7m High ceilings
- Walk in robe and en-suite to Master Bed
- Free dishwasher
- N.B.N. connection
- travel to Thompson beach
- 6 Star energy rating assessment
- Soil removal
- Site works & footings allowance above standard
- Rainwater bypass
- 3 month maintenance period
- 25 Year Structural Guarantee