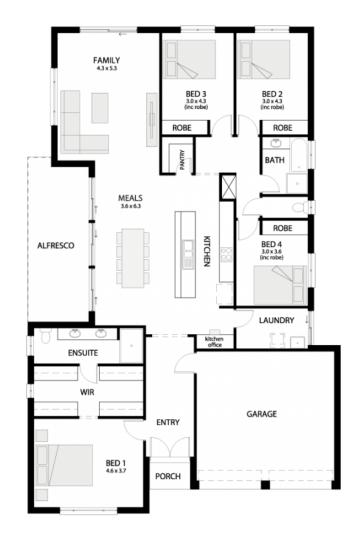

## **Specifications**

Total: 235.64 sqm Land Size: 420.00 sqm

## You get all this & more...

- Lot 6176 Bursaria Avenue Munno Para: LAST LEFT IN THIS RELEASE!
- UP TO \$10k ADDITIONAL BONUS INCLUSIONS!
- This house & land package is to be constructed and can be modified to suit your own requirements.
- Why buy, when you can build exactly what you are looking for.
- FLEXIBLE LAYOUT OPTIONS & CHOICE OF FACADE
- Ducted reverse Cycle air-conditioning
- Carpet to bedrooms
- Timber floors to rest of house (not wet areas)
- Upgraded to Westinghouse Retractable Range hood
- Upgraded 600mm stainless steel appliances
- 2700mm High ceilings
- Colorbond roofing included
- Insulation to external walls and ceiling
- Generous footings allowance included
- NBN provision
- 25 year structural warranty
- 3 month maintenance check
- Package includes a \$10K Cash Discount Promotion \*subject to eligibility