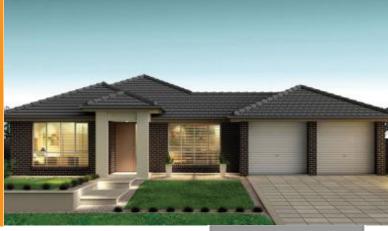

## House & Land Package

Felixstow Alfresco 25.36 squares

Lot 6176 Bursaria Avenue, Munno Para 'Playford Alive'

House and Land from only

\$547,430°

## You get all this & more...

- Lot 6176 Bursaria Avenue Munno Para: LAST LEFT IN THIS RELEASE!
- UP TO \$10k ADDITIONAL BONUS INCLUSIONS!
- This house & land package is to be constructed and can be modified to suit your own requirements.
- Why buy, when you can build exactly what you are looking for.
- FLEXIBLE LAYOUT OPTIONS & CHOICE OF FACADE
- Ducted reverse Cycle air-conditioning
- Carpet to bedrooms
- Timber floors to rest of house (not wet areas)
- Upgraded to Westinghouse Retractable Range hood
- Upgraded 600mm stainless steel appliances
- 2700mm High ceilings
- Colorbond roofing included
- Insulation to external walls and ceiling
- Generous footings allowance included
- NBN provision
- 25 year structural warranty
- 3 month maintenance check
- Package includes a \$10K Cash Discount Promotion \*subject to eligibility