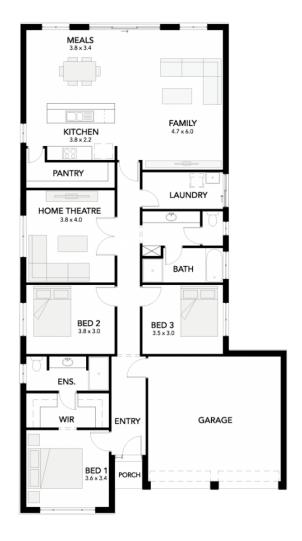

## House & Land Package

Findon 21.52 squares

Lot 202 New Road, Mallala 'Gracewood'

House and Land from only

\$543,845°

## **Specifications**

Total: 199.97 sqm Land Size: 512.00 sqm