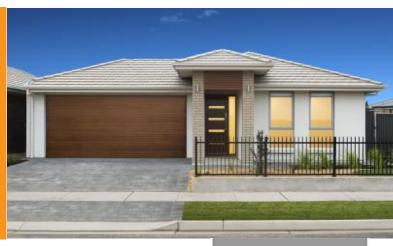

## House & Land Package

Alexandrina 15.78 squares

Lot 110 New Road, Mallala 'Gracewood'

House and Land from only

\$550,562<sup>\*</sup>