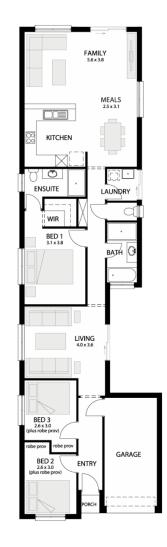

## **Specifications**

Total: 146.60 sqm Land Size: 630.00 sqm

## You get all this & more...

- DOUBLE GARAGE INCLUDED
- \$10K discount applied
- 2700mm high ceilings
- LED downlights
- 900mm Westinghouse kitchen appliances
- Ducted reverse Cycle air-conditioningSingle span panel lift garage door
- Portico at front elevation
- Carpet to bedrooms
- Timber floors to remainder of home
- Colorbond roofing
- Insulation to external and internal walls and ceiling
- NBN provision
- Soil removal and generous footings allowance
- 25-year structural warranty
- 3-month maintenance