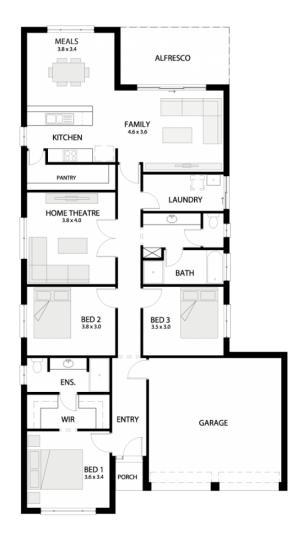

cluding garage access
- Milan 1950 high shower screens
- Basis back to wall toilet suite with 1.2m tiling behind
- Luna inset basins Pop up plug to basins (chrome)
- Kip basin mixers (chrome)
- Kip bath/shower mixers (chrome)
- Kip basin/bath outlet 180mm (chrome)
- Series A Adjustable Wall Shower (chrome)
- Stainless steel drain grates
- Kip sink mixer to kitchen (chrome)
- Kip sink mixer to laundry
- Inset trough to laundry with up to 1.2m cabinets (tiling behind)
- Clipsal Iconic Electrical Points to powerpoints/light switches
- Rp4 weather strips to front/laundry/garage access to house door
- NBN provision
- Rainwater by-pass loop
- Wind speed included up to N3
- Energy rating assessment fee
- Site Survey
- 25-year structural warranty & 3-month maintenance period
- Footings allowance





Unbeaten on Price and Quality

statesman-homes.com.au

Alex Stojanovski M 0490 191 143 alexs@statesman-homes.com.au 08 8366 0080