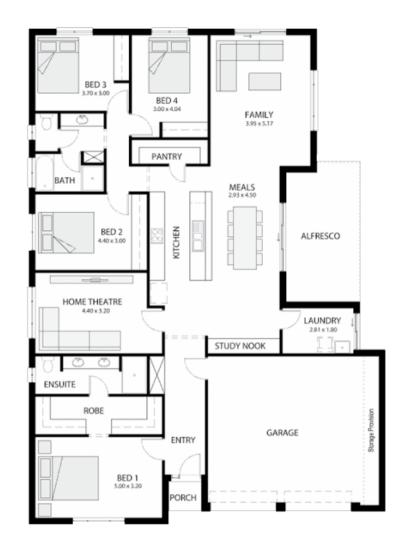

## House & Land Package



Willoughby Alfresco 26.60 squares

Lot 96 Whitehaven Circuit, Aldinga Beach 'Aldinga Green'

House and Land from only

\$738,990°

## **Specifications**

Total: 247.27 sqm Land Size: 600.00 sqm

## You get all this & more...

- Package can be tailored to suit your exact requirements
- Call for details on the latest promotion
- custom floorplans & modifications available
- In house finance available
- Elevation upgrade included
- 2700mm ceilings
- Overhead cupboards
- Insulation throughout
- Flooring throughout
- Ducted reverse cycle air-conditioning throughout
- 50 year termite warranty
- 25 year structural guarantee
- Siteworks and footings included





Unbeaten on Price and Quality

statesman-homes.com.au

Anthony Tovey M 0403 746 675 anthony@statesman-homes.com.au

08 8366 0080

\*Conditions apply. Certain elevations may not match the particular floor plan published in this package and, as such, all floor plans and elevations are for illustration purposes only. Land subject to availability. We make no representation and, to the extent permissible at law, we disclaim all liability, as to the suitability of the land to build on, or the suitability of any house design, or otherwise. You must satisfy yourself of that by inspection, or by taking professional advice, or otherwise. Pricing is indicative only and based on standard costings. Price may vary depending on selections, engineering, council and utility requirements and adjustments