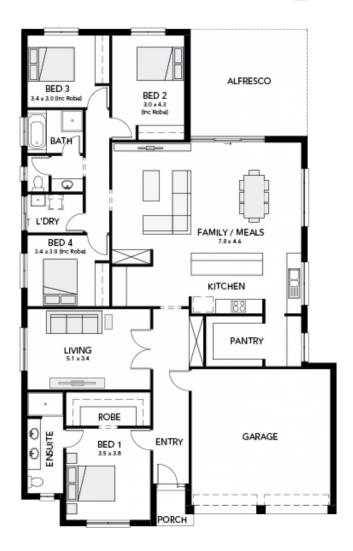

## **Specifications**

Total: 245.41 sqm Land Size: 540.00 sqm

## You get all this & more...

- \$10K discount applied
- 2700mm high ceilings
- LED downlights
- 900mm Westinghouse kitchen appliances
  Ducted reverse Cycle air-conditioning
- Single span panel lift garage door
- Portico at front elevation
- Alfresco with slab and tiles
- Carpet to bedrooms
- Timber floors to remainder of home
- Colorbond roofing
- Insulation to external and internal walls and ceiling
- NBN provision
- Soil removal and generous footings allowance
- 25-year structural warranty .
- 3-month maintenance