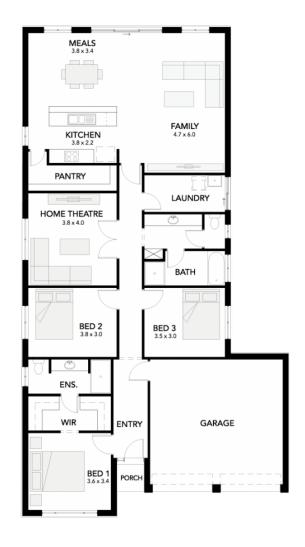

## House & Land Package

Findon 21.52 squares

Lot 203 Smeaton Avenue, Murray Bridge

House and Land from only

\$496,160°

## **Specifications**

Total: 199.97 sqm Land Size: 528.00 sqm

## You get all this & more...

- \$10K discount applied
- 2700mm high ceilings
- LED downlights
- 600mm Westinghouse kitchen appliancesDucted reverse Cycle air-conditioning
- Single span panel lift garage door
- Portico at front elevation
- Carpet to bedrooms
- Timber floors to remainder of home
- Colorbond roofing
- Insulation to external and internal walls and ceiling
- NBN provision
- Soil removal and generous footings allowance
- 25-year structural warranty & 3-month maintenance





Unbeaten on Price and Quality

statesman-homes.com.au

**Dallas Chivers** M 0405 808 434 dallasc@statesman-homes.com.au 08 8366 0080

\*Conditions apply. Certain elevations may not match the particular floor plan published in this package and, as such, all floor plans and elevations are for illustration purposes only. Land subject to availability. The land referred to in this promotion is not owned by us. We make no representation and, to the extent permissible at law, we disclaim all liability, as to the suitability of the land to build on, or the suitability of any house design, or otherwise. You must satisfy yourself of that by inspection, or by taking professional advice, or otherwise. Pricing is indicative only and based on standard costings. Price may vary depending on selections