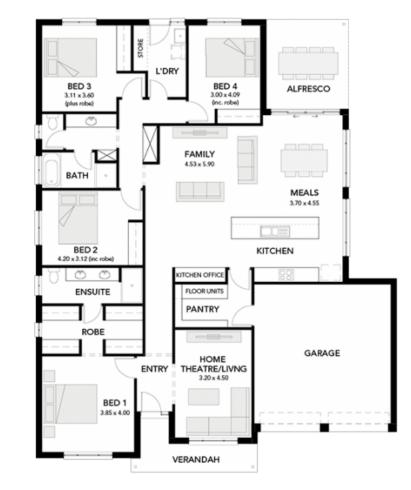

#### **Specifications**

Total: 248.97 sqm Land Size: 600.00 sqm

Moonta 26.79 squares