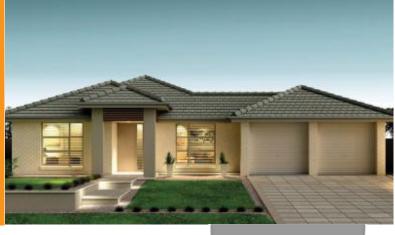

## House & Land Package

Lot 53 Knappstein Avenue, Roseworthy 'Roseworthy Garden: Flourish'

#### You get all this & more...

- Get into popular Roseworthy Garden without breaking your budget
- Minutes drive to highway for easy access of Adelaide city and Barossa
- Generous facade allowance to meet estate encumbrances
- Luxury upgrades, including 900mm Westinghouse stainless steel appliances, kitchen stone benchtop AND more.
- 2700mm high ceilings
- Alfresco included
- Reverse Cycle air-conditioning
- Carpet to bedrooms
- Timber laminate flooring to living area
- Panel lift double garage door
- Insulation to internal walls, external walls and ceiling
- NBN provision
- 25-year structural warranty & 3-month maintenance period
- Footings allowance