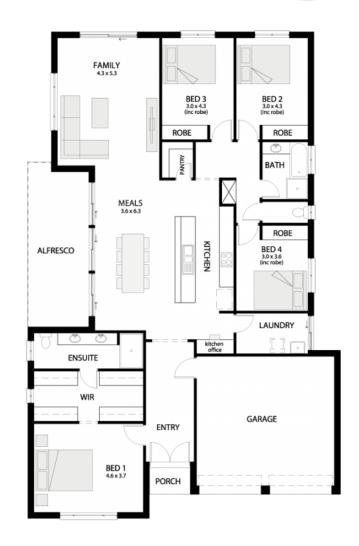

## House & Land Package

Felixstow Alfresco 25.36 squares

Lot 74 Whitehaven Circuit, Aldinga Beach 'Aldinga Green'

House and Land from only

\$719,890°

## **Specifications**

Total: 235.64 sqm Land Size: 571.00 sqm