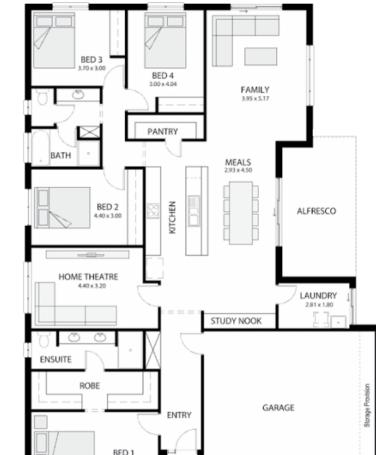

# Specifications

Total: 247.27 sqm Land Size: 600.00 sqm

Willoughby Alfresco 26.60 squares