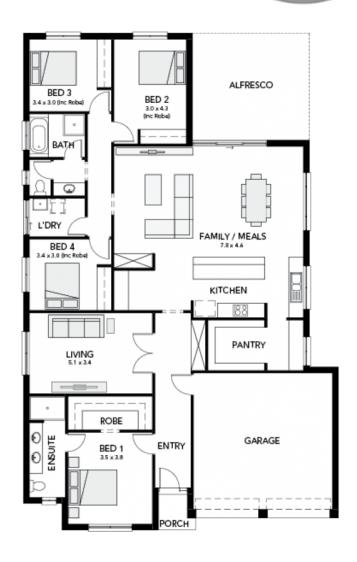

## **Specifications**

Total: 245.41 sqm Land Size: 804.00 sqm

## You get all this & more...

- \$10K discount applied
- 2700mm high ceilings
- LED downlights
- 900mm Westinghouse kitchen appliances
- Ducted reverse Cycle air-conditioning
- Single span panel lift garage door
- Portico at front elevation
- Alfresco with slab and tilesCarpet to bedrooms
- Carpet to bedrooms
- Timber floors to remainder of home
- Colorbond roofing
- Insulation to external and internal walls and ceiling
- NBN provision
- Soil removal and generous footings allowance
- 25-year structural warranty
- 3-month maintenance