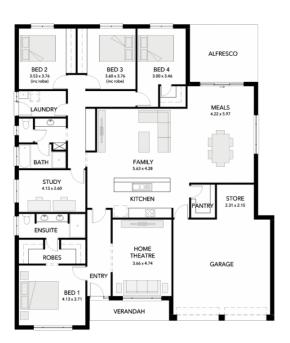

## House & Land Package



Ashville Alfresco 30.40 squares

Lot 79 Seppelt Drive, Roseworthy 'Roseworthy Garden: Flourish'

House and Land from only

\$681,871°

## **Specifications**

Total: 282.46 sqm Land Size: 605.00 sqm

## You get all this & more...

- \$10K discount applied
- 2700mm high ceilings
- LED downlights
- 900mm Westinghouse kitchen appliances
- Ducted reverse Cycle air-conditioning
- Single span panel lift garage door
- Portico at front elevation
- Alfresco with slab and tiles
- Carpet to bedrooms
- Timber floors to remainder of home
- Colorbond roofing
- Insulation to external and internal walls and ceiling
- NBN provision
- Soil removal and generous footings allowance
- 25-year structural warranty
- 3-month maintenance





**Dallas Chivers** M 0405 808 434 dallasc@statesman-homes.com.au

08 8366 0080

statesman-homes.com.au