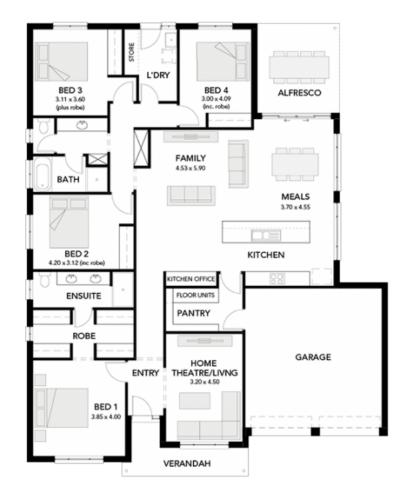

## **Specifications**

Total: 248.97 sqm Land Size: 688.00 sqm

## You get all this & more...

- FREE dishwasher
- \* \*\*10k discount off your build
- Ducted Reverse cycle air conditioner
- Front facade allowance
- Ceiling, external and internal wall insulation
- Flooring throughout your whole home
- 25 degree roof pitch
- 2.7m High ceilingsWalk in robe and en-suite to Master Bed
- N.B.N. connection
- 6 Star energy rating assessment
- Soil removal
- Travel allowance
- Site works & footings allowance above standard
- Rainwater bypass &
- 3 month maintenance period
- 25 Year Structural Guarantee